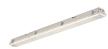

### **Product features**

Hydroproof, integrated LED chemical resistant weatherproof luminaire, with UV stabilized flat diffuser and linear prisms designed to achieve uniform lit appearance, optimise light output and to reduce glare, stainless steel diffuser clips and fixing brackets for surface and wall mounting. L 1278 mm x W 110 mm x H 78 mm size, GRP housing, PMMA diffuser, Non dimmable, 3 hour emergency, 4000K, CRI80, 5550 lm, 39 W, 140 lm/W, nominal average life (h):50000, energy class: A++ A+ A Class I,IK02, IP65.

## PRODUCT OVERVIEW

| Product name                    | HYDROPROOF LED G3 1200mm Twin 4K E3 MW |
|---------------------------------|----------------------------------------|
| Technology                      | LED                                    |
| Housing                         | Polyester                              |
| Mount                           | Ceiling surface mounting               |
| General application             | Logistics & Industry                   |
| ETIM Class                      | EC000109                               |
| Warranty                        | 5 years                                |
| Fixture luminous flux (Im)      | 5550                                   |
| Luminaire efficacy (lm/W)       | 140                                    |
| Colour temperature (K)          | 4000                                   |
| Light colour                    | Neutral White                          |
| CRI (Ra)                        | 80                                     |
| Colour Variation Initial (SDCM) | SDCM3                                  |
| Beam Angle (°)                  | 100                                    |
| Photobiological Risk Group      | RG1                                    |
| Total power consumption (W)     | 39                                     |
| Electrical protection           | Class I                                |
| Control gear type               | LED driver constant current            |
| Dimmable                        | No                                     |
| Housing colour                  | Grey                                   |
| IP rating                       | IP65                                   |
| IK rating                       | IK02                                   |
| Product EAN number              | 5410288487854                          |
|                                 |                                        |