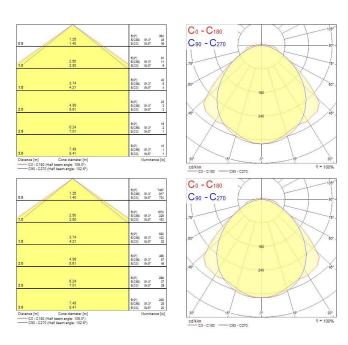

|
| Total power consumption (W)     | 39                                     |
| Electrical protection           | Class I                                |
| Control gear type               | LED driver constant current            |
| Dimmable                        | No                                     |
| Housing colour                  | Grey                                   |
| IP rating                       | IP65                                   |
| IK rating                       | IK02                                   |
| Product EAN number              | 5410288487854                          |
|                                 |                                        |

### **PHOTOMETRY**



# Hydroproof LED G3 Emergency HYDROPROOF LED G3 1200mm Twin 4K E3 MW 0048785



## **TECHNICAL DRAWINGS**